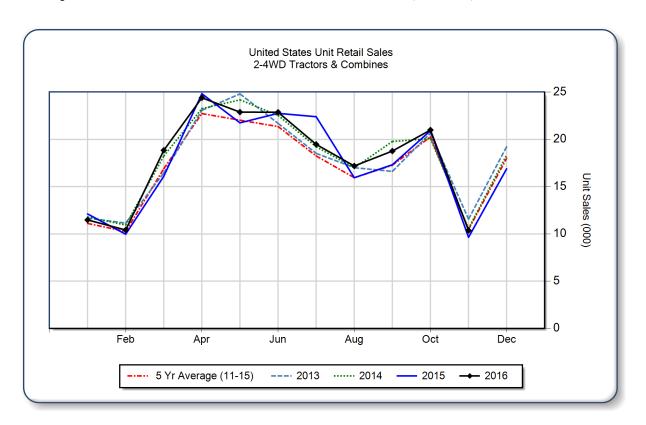

## **AEM United States Ag Tractor and Combine Report November 2016**

Copyright, AEM. All rights reserved. If data is referenced, please acknowledge AEM as the source.

|                                | November |       |       | YTD - November |         |       | Beginning<br>Inventory |
|--------------------------------|----------|-------|-------|----------------|---------|-------|------------------------|
|                                | 2016     | 2015  | %Chg  | 2016           | 2015    | %Chg  | Nov 2016               |
| <b>2WD Farm Tractors</b>       |          |       |       |                |         |       |                        |
| < 40 HP                        | 6,442    | 5,254 | 22.6  | 123,891        | 110,909 | 11.7  | 69,457                 |
| 40 < 100 HP                    | 2,974    | 3,131 | -5.0  | 51,422         | 53,685  | -4.2  | 34,758                 |
| 100+ HP                        | 663      | 909   | -27.1 | 16,791         | 21,727  | -22.7 | 9,207                  |
| <b>Total 2WD Farm Tractors</b> | 10,079   | 9,294 | 8.4   | 192,104        | 186,321 | 3.1   | 113,422                |
| 4WD Farm Tractors              | 137      | 143   | -4.2  | 2,074          | 2,703   | -23.3 | 755                    |
| <b>Total Farm Tractors</b>     | 10,216   | 9,437 | 8.3   | 194,178        | 189,024 | 2.7   | 114,177                |
| <b>Self-Prop Combines</b>      | 142      | 203   | -30.0 | 3,485          | 4,690   | -25.7 | 750                    |